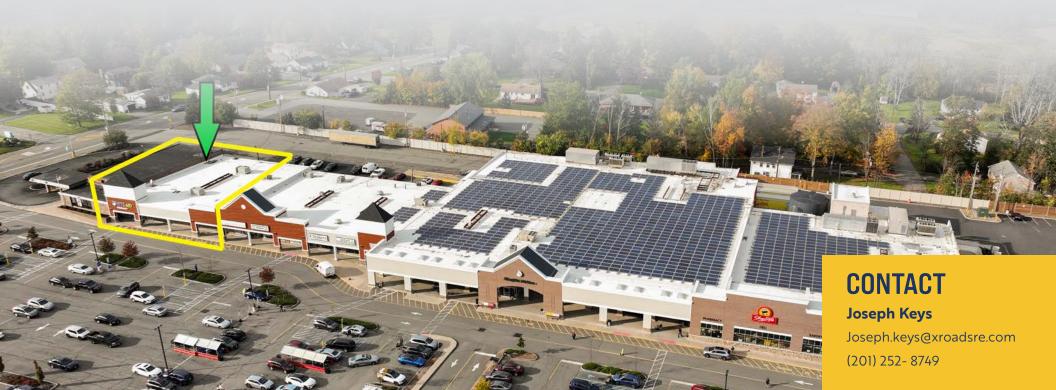

### PRIME RETAIL SPACE- JOIN SHOPRITE

#### **DETAILS**

- 9,000 sf of prime retail space available
- Join Shoprite, TJ Maxx, McDonald's, Wells Fargo and other strong neighboring tenants
- Great access, visibility and abundant parking
- Average Daily Traffic count on Marshall Hill Rd is 8,247
- Shoprite anchor draws ~35,000 customers a week to the center

9,000 Ft<sup>2</sup>