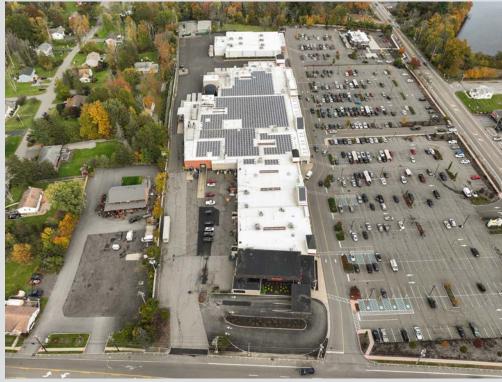

### PRIME RETAIL SPACE- JOIN SHOPRITE

#### **DETAILS**

- 9,000 sf of prime retail space available
- Join Shoprite, TJ Maxx, McDonald's, Wells Fargo and other strong neighboring tenants
- Great access, visibility and abundant parking
- Average Daily Traffic count on Marshall Hill Rd is 8,247
- Shoprite anchor draws ~35,000 customers a week to the center