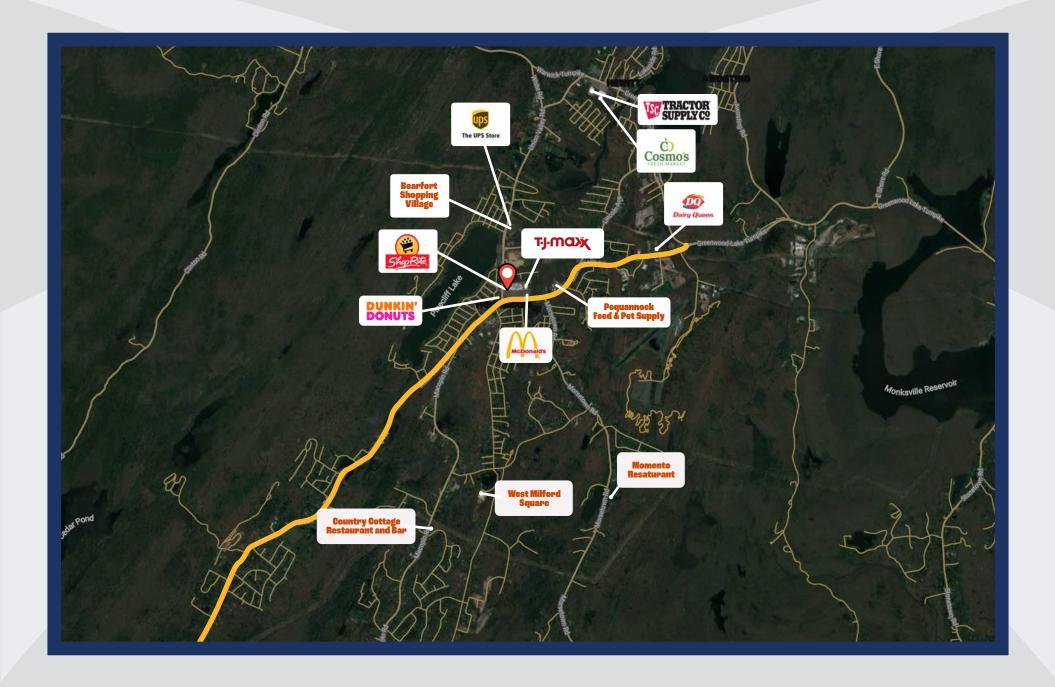

### PRIME RETAIL SPACE- JOIN SHOPRITE

#### **DETAILS**

- 9,000 sf of prime retail space available
- Join Shoprite, TJ Maxx, McDonald's, Wells Fargo and other strong neighboring tenants
- Great access, visibility and abundant parking
- Average Daily Traffic count on Marshall Hill Rd is 8,247
- Shoprite anchor draws ~35,000 customers a week to the center

9,000 Ft<sup>2</sup>

# 3 Marshall Hill Road | West Milford NJ 07480

**ASKING RENT**Upon Request

**TERM**10 Year Lease

POSSESSION DATE Immediate





| Α | RITE AID         | 9,000 SF  |
|---|------------------|-----------|
| В | UNCORKED         | 6,500 SF  |
| C | WM CLEANERS      | 2,500 SF  |
| D | SHEAR DIMENSIONS | 2,000 SF  |
| Ε | FRANK'S PIZZA    | 3,188 SF  |
| F | TJ MAXX          | 18,842 SF |



# **RETAIL MAP**





# DEMOGRAPHICS TUPE

arwick Turnpike

3 Marshall Hill Road West Milford NJ 07480

**POPULATION** 

3,515

1 MILE

12,025

3 MILES

22,856

**5 MILES** 

**HOUSEHOLDS** 

1,510

1 MILE

4,763

**3MILES** 

8,831

**5 MILES** 

**AVERAGE INCOME** 

1 MILE

\$127,581 \$149,643 \$158,038

3 MILES

**5 MILES** 

















# PRIME RETAIL SPACE- JOIN SHOPRITE