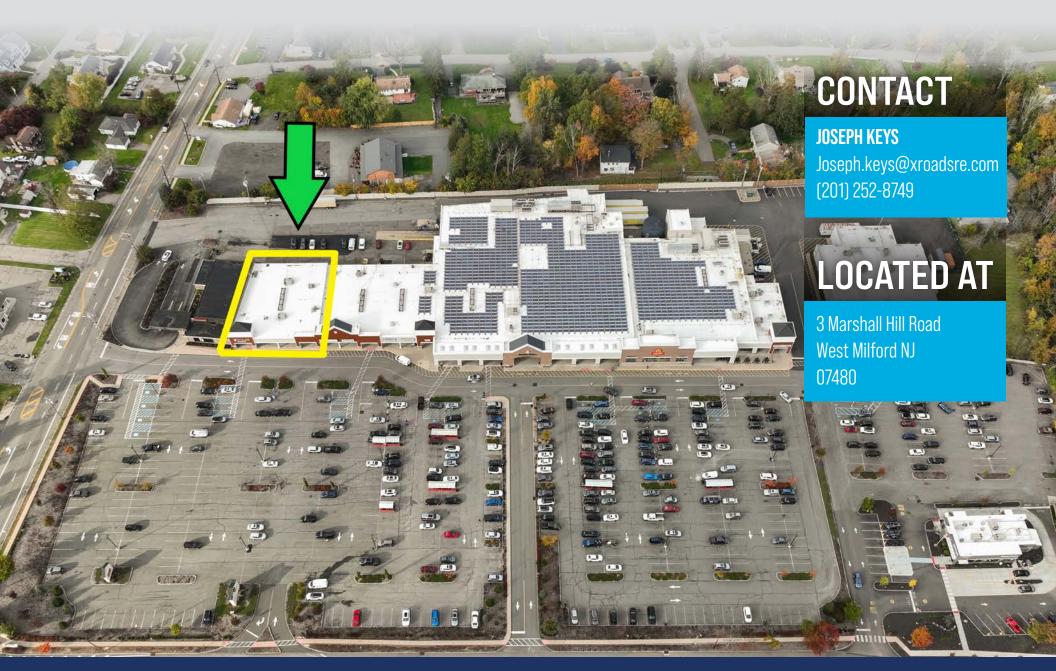

# 3 Marshall Hill Road | West Milford NJ 07480

**ASKING RENT**Upon Request

**TERM**10 Year Lease

POSSESSION DATE Immediate

| Α | RITE AID         | 9,000 SF  |
|---|------------------|-----------|
| В | UNCORKED         | 6,500 SF  |
| C | WM CLEANERS      | 2,500 SF  |
| D | SHEAR DIMENSIONS | 2,000 SF  |
| Ε | FRANK'S PIZZA    | 3,188 SF  |
| F | TJ MAXX          | 18,842 SF |

# **RETAIL MAP**