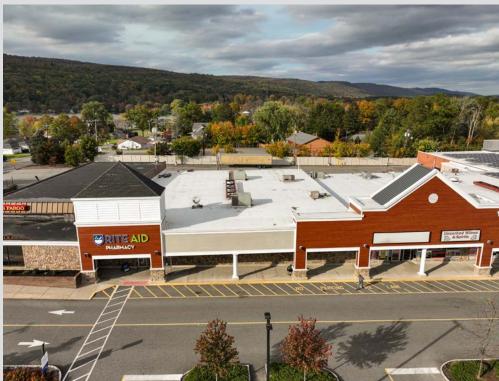

# 3 Marshall Hill Road | West Milford NJ 07480

**ASKING RENT**Upon Request

**TERM**10 Year Lease

POSSESSION DATE Immediate

| Α | RITE AID         | 9,000 SF  |
|---|------------------|-----------|
| В | UNCORKED         | 6,500 SF  |
| C | WM CLEANERS      | 2,500 SF  |
| D | SHEAR DIMENSIONS | 2,000 SF  |
| Ε | FRANK'S PIZZA    | 3,188 SF  |
| F | TJ MAXX          | 18,842 SF |