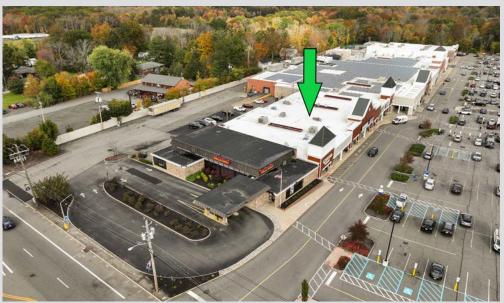

### PRIME RETAIL SPACE- JOIN SHOPRITE

#### **DETAILS**

- 9,000 sf of prime retail space available
- Join Shoprite, TJ Maxx, McDonald's, Wells Fargo and other strong neighboring tenants
- Great access, visibility and abundant parking
- Average Daily Traffic count on Marshall Hill Rd is 8,247
- Shoprite anchor draws ~35,000 customers a week to the center