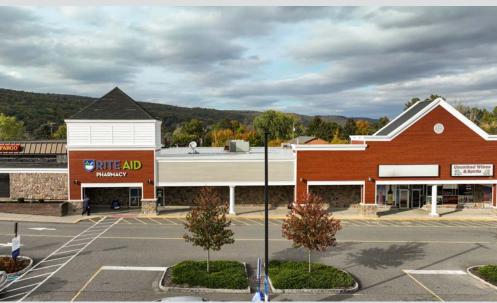

### PRIME RETAIL SPACE- JOIN SHOPRITE

#### **DETAILS**

- 9,000 sf of prime retail space available
- Join Shoprite, TJ Maxx, McDonald's, Wells Fargo and other strong neighboring tenants
- Great access, visibility and abundant parking
- Average Daily Traffic count on Marshall Hill Rd is 8,247
- Shoprite anchor draws ~35,000 customers a week to the center

# 3 Marshall Hill Road | West Milford NJ 07480

**ASKING RENT**Upon Request

**TERM**10 Year Lease

POSSESSION DATE Immediate

| Α | RITE AID         | 9,000 SF  |
|---|------------------|-----------|
| В | UNCORKED         | 6,500 SF  |
| C | WM CLEANERS      | 2,500 SF  |
| D | SHEAR DIMENSIONS | 2,000 SF  |
| Ε | FRANK'S PIZZA    | 3,188 SF  |
| F | TJ MAXX          | 18,842 SF |