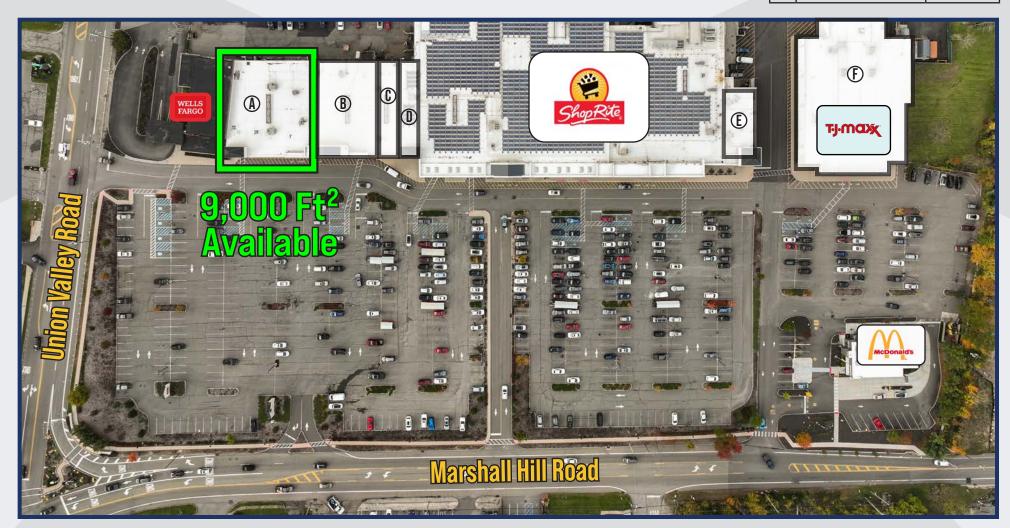

# 3 Marshall Hill Road | West Milford NJ 07480

**ASKING RENT**Upon Request

**TERM**10 Year Lease

POSSESSION DATE Immediate

| Α | RITE AID         | 9,000 SF  |
|---|------------------|-----------|
| В | UNCORKED         | 6,500 SF  |
| C | WM CLEANERS      | 2,500 SF  |
| D | SHEAR DIMENSIONS | 2,000 SF  |
| Ε | FRANK'S PIZZA    | 3,188 SF  |
| F | TJ MAXX          | 18,842 SF |

# **RETAIL MAP**