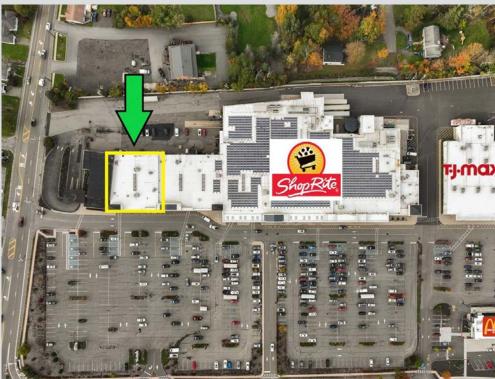

# 3 Marshall Hill Road | West Milford NJ 07480

**ASKING RENT**Upon Request

**TERM**10 Year Lease

POSSESSION DATE Immediate

| Α | RITE AID         | 9,000 SF  |
|---|------------------|-----------|
| В | UNCORKED         | 6,500 SF  |
| C | WM CLEANERS      | 2,500 SF  |
| D | SHEAR DIMENSIONS | 2,000 SF  |
| Ε | FRANK'S PIZZA    | 3,188 SF  |
| F | TJ MAXX          | 18,842 SF |

# **RETAIL MAP**