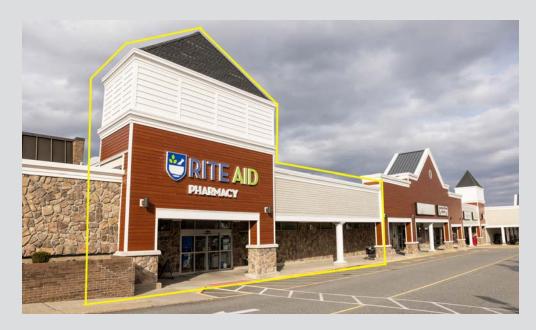

### PRIME RETAIL SPACE- JOIN SHOPRITE

#### **DETAILS**

- 9,000 sf of prime retail space available
- Join Shoprite, TJ Maxx, McDonald's, Wells Fargo and other strong neighboring tenants
- Great access, visibility and abundant parking
- Average Daily Traffic count on Marshall Hill Rd is 8,247
- Shoprite anchor draws ~35,000 customers a week to the center

# 3 Marshall Hill Road | West Milford NJ 07480

**ASKING RENT**Upon Request

**TERM**10 Year Lease

POSSESSION DATE Immediate

| Α | RITE AID         | 9,000 SF  |
|---|------------------|-----------|
| В | UNCORKED         | 6,500 SF  |
| C | WM CLEANERS      | 2,500 SF  |
| D | SHEAR DIMENSIONS | 2,000 SF  |
| Ε | FRANK'S PIZZA    | 3,188 SF  |
| F | TJ MAXX          | 18,842 SF |