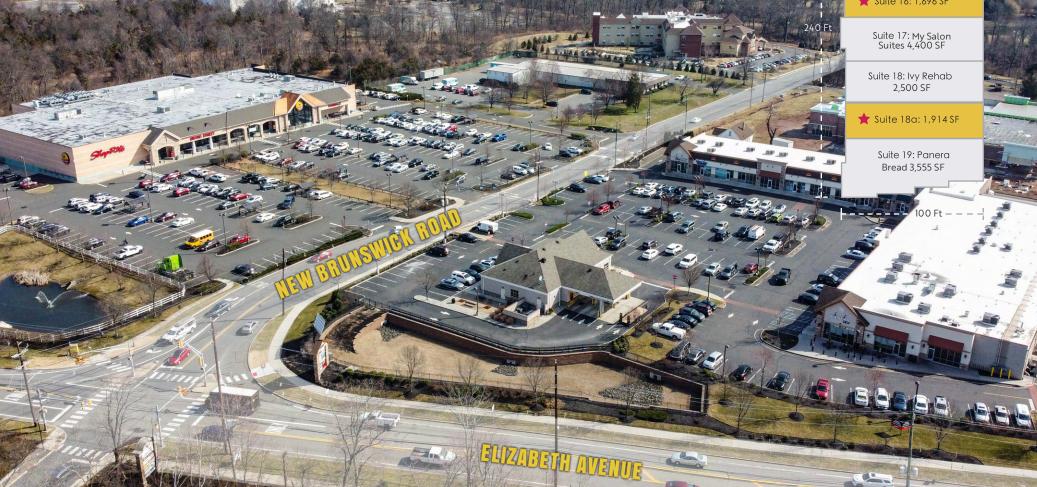

### **SHOPRITE ANCHORED CENTER**

T THE THE

#### **CO-TENANTS**

**N**IM

Shop Rite, Hand & Stone, Panera Bread, Franks Pizza, Poke Works, Ivy Rehab, My Salon Suites, Unity Rd. Cannabis and other great regional and neighborhood tenants.