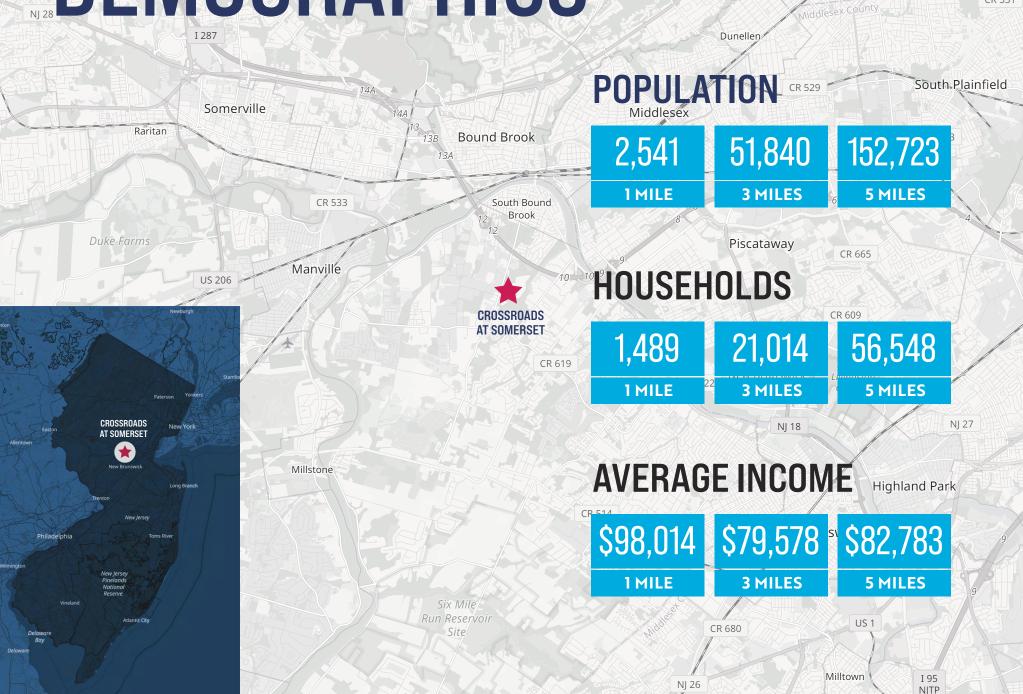

# **DEMOGRAPHICS**

Green Brook

CR 531

#### DETAILS

- Excellent household incomes in the immediate trade area.
- Average Daily Traffic count on Elizabeth Avenue is 6,244.
- ShopRite shadow anchor draws approximately 35,000 customers per week to the shopping center.
- 6,000+ new residences built or in development.