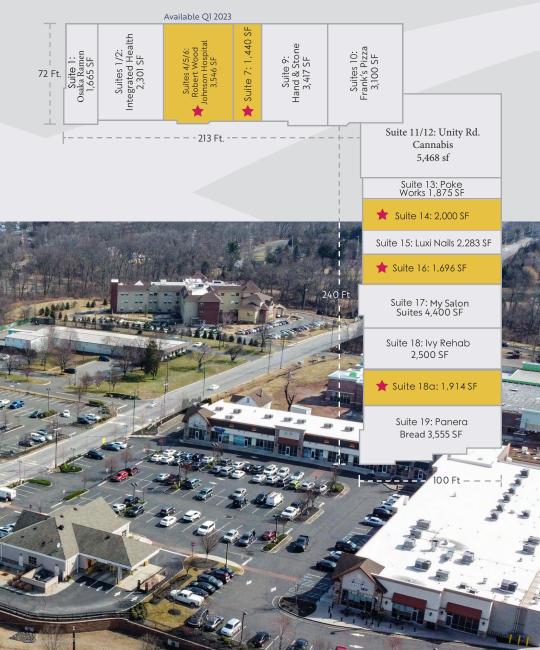

#### 1,400 - 3,546 SF

#### **CO-TENANTS**

**N**IM

Shop Rite, Hand & Stone, Panera Bread, Franks Pizza, Poke Works, Ivy Rehab, My Salon Suites, Unity Rd. Cannabis and other great regional and neighborhood tenants.