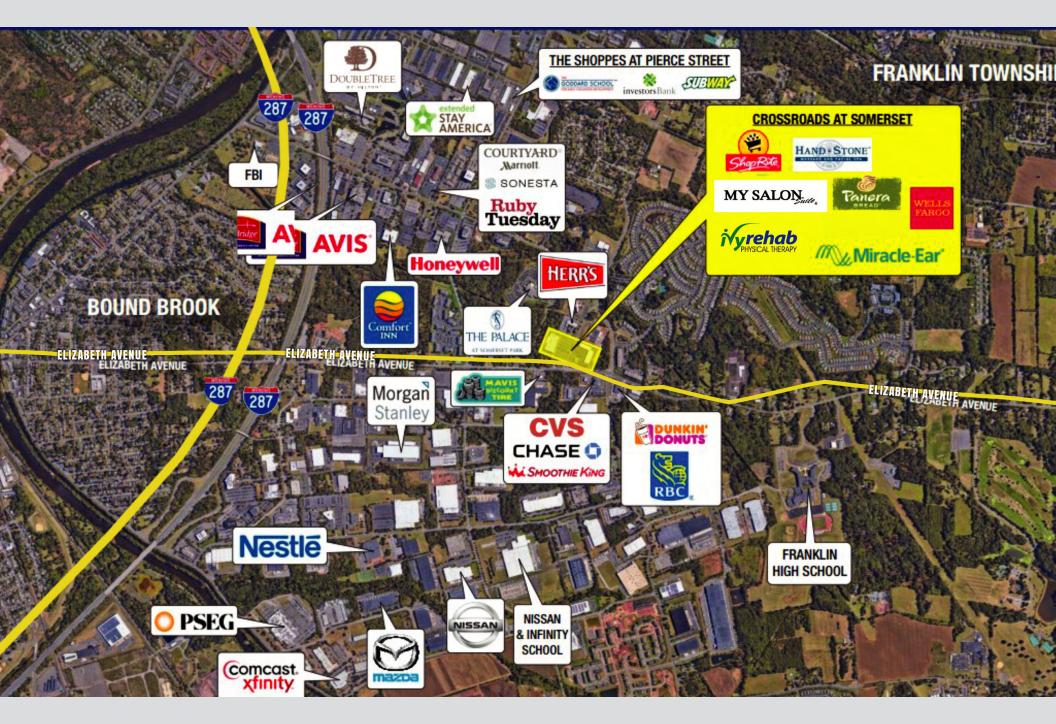

# **COMPETITION MAP**

US 202 US 206

#### **CO-TENANTS**

**N**IM

Shop Rite, Hand & Stone, Panera Bread, Franks Pizza, Poke Works, Ivy Rehab, My Salon Suites, Unity Rd. Cannabis and other great regional and neighborhood tenants.