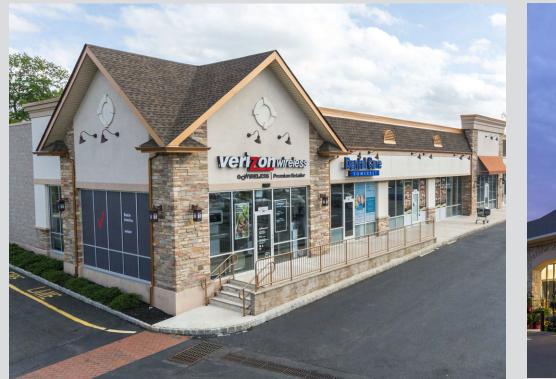

# **PRIME RETAIL SPACE AVAILABLE**

#### 1,400 - 3,546 SF

#### 441 Elizabeth Ave. | Somerset, NJ 08873