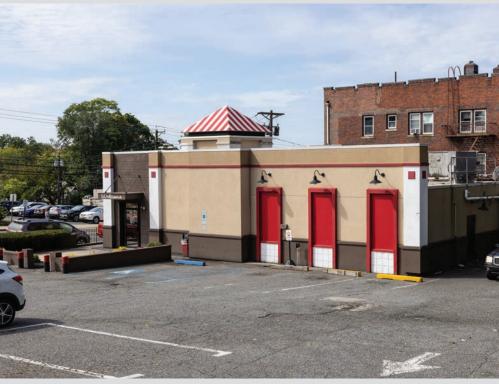

### **Turn-key Fast Food/QSR for Lease or Sale**

#### **DETAILS**

- Great visibility on Cedar Lane, which sees over 14,000 vehicles a day
- Located at a 4-way intersection with a traffic light
- Heavy residential density and strong population counts in the trade area
- Parking for 30 vehicles
- Turn-key fast food/QSR opportunity with full kitchen

~3,700 Ft<sup>2</sup>

585 Cedar Lane | Teaneck, NJ 07666

**ASKING RENT**Upon Request

**TERM**10 Year Lease

POSSESSION DATE Immediate