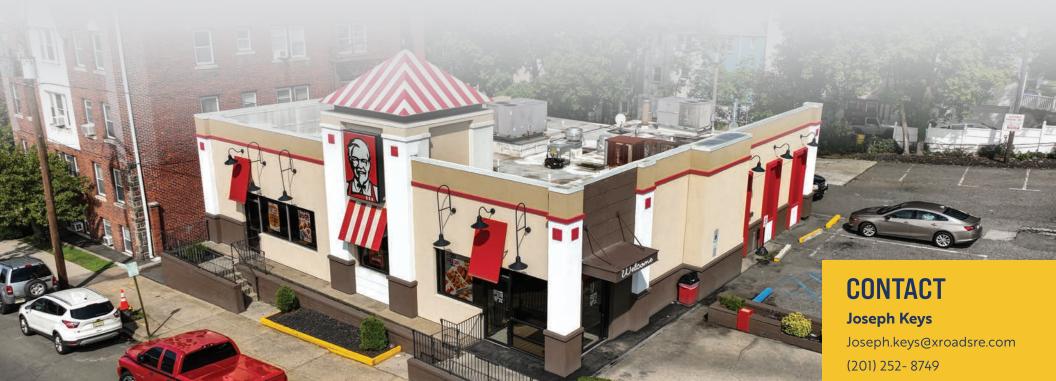

### **Turn-key Fast Food/QSR for Lease or Sale**

#### **DETAILS**

- Great visibility on Cedar Lane, which sees over 14,000 vehicles a day
- Located at a 4-way intersection with a traffic light
- Heavy residential density and strong population counts in the trade area
- Parking for 30 vehicles
- Turn-key fast food/QSR opportunity with full kitchen

~3,700 Ft<sup>2</sup>

585 Cedar Lane | Teaneck, NJ 07666

**ASKING RENT**Upon Request

**TERM**10 Year Lease

POSSESSION DATE Immediate