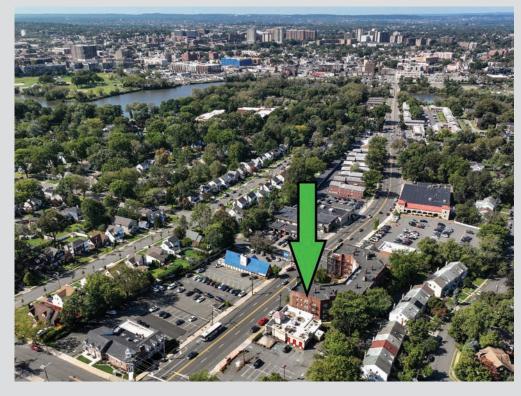

### **Turn-key Fast Food/QSR for Lease or Sale**

#### **DETAILS**

- Great visibility on Cedar Lane, which sees over 14,000 vehicles a day
- Located at a 4-way intersection with a traffic light
- Heavy residential density and strong population counts in the trade area
- Parking for 30 vehicles
- Turn-key fast food/QSR opportunity with full kitchen

~3,700 Ft<sup>2</sup>

585 Cedar Lane | Teaneck, NJ 07666

**ASKING RENT**Upon Request

**TERM**10 Year Lease

POSSESSION DATE Immediate







## **RETAIL MAP**



# DEMOGRAPHICS

Wiand Ave



Park

## **POPULATION**



1 MILE

\vy Ln

215,077 2 MILES **3 MILES** 

Englewood



8,224

40,738 1 MILE

2 MILES

80,284

**3 MILES** 

Flat Rock Brook Nature Center

### **AVERAGE INCOME**



\$150,143

Huds

3 MILES

















### **Turn-key Fast Food/QSR for Lease or Sale**