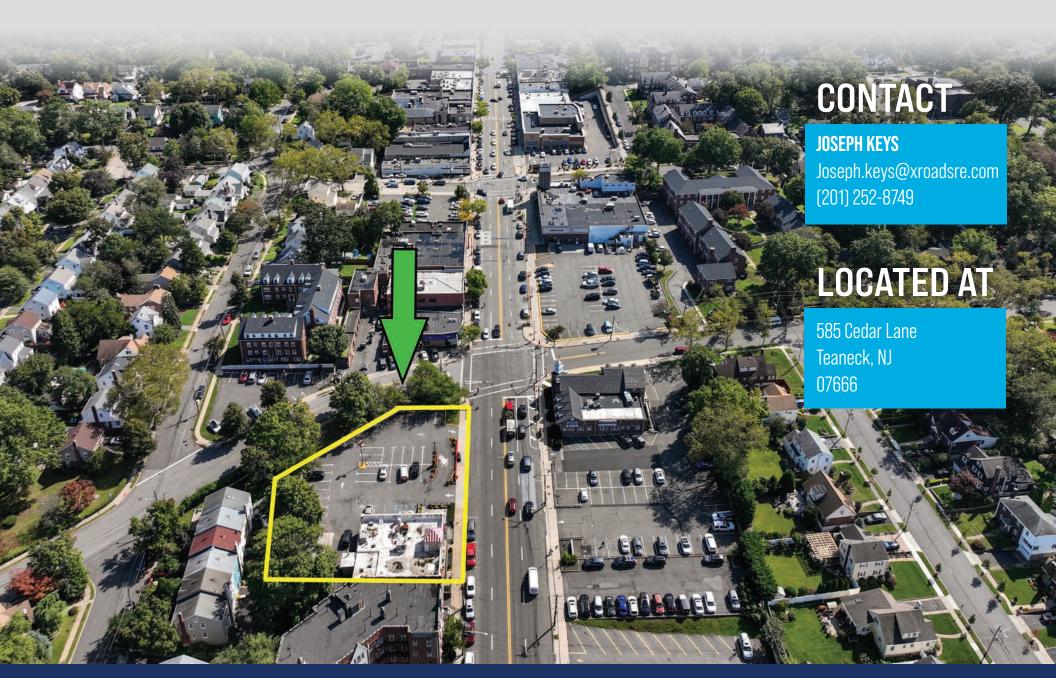

## **RETAIL MAP**

~3,700 Ft<sup>2</sup>

585 Cedar Lane | Teaneck, NJ 07666

**ASKING RENT**Upon Request

**TERM**10 Year Lease

POSSESSION DATE Immediate