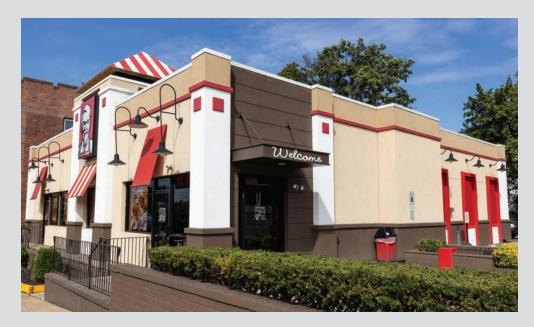

### **Turn-key Fast Food/QSR for Lease or Sale**

#### **DETAILS**

- Great visibility on Cedar Lane, which sees over 14,000 vehicles a day
- Located at a 4-way intersection with a traffic light
- Heavy residential density and strong population counts in the trade area
- Parking for 30 vehicles
- Turn-key fast food/QSR opportunity with full kitchen

~3,700 Ft<sup>2</sup>

585 Cedar Lane | Teaneck, NJ 07666

**ASKING RENT**Upon Request

**TERM**10 Year Lease

POSSESSION DATE Immediate