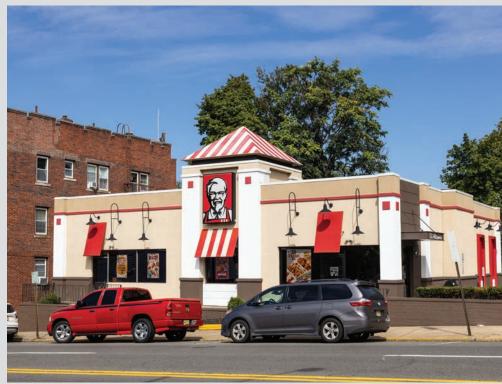

### **Turn-key Fast Food/QSR for Lease or Sale**

#### **DETAILS**

- Great visibility on Cedar Lane, which sees over 14,000 vehicles a day
- Located at a 4-way intersection with a traffic light
- Heavy residential density and strong population counts in the trade area
- Parking for 30 vehicles
- Turn-key fast food/QSR opportunity with full kitchen

~3,700 Ft<sup>2</sup>

585 Cedar Lane | Teaneck, NJ 07666

**ASKING RENT**Upon Request

**TERM**10 Year Lease

POSSESSION DATE Immediate