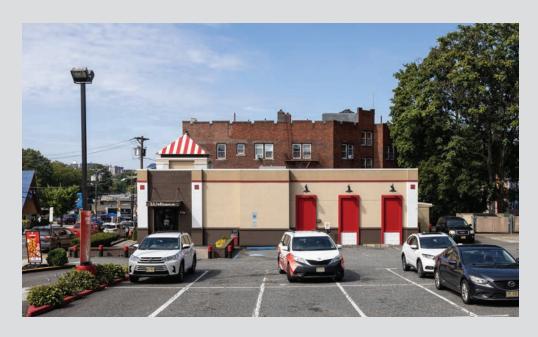

### **Turn-key Fast Food/QSR for Lease or Sale**

#### **DETAILS**

- Great visibility on Cedar Lane, which sees over 14,000 vehicles a day
- Located at a 4-way intersection with a traffic light
- Heavy residential density and strong population counts in the trade area
- Parking for 30 vehicles
- Turn-key fast food/QSR opportunity with full kitchen

~3,700 Ft<sup>2</sup>

585 Cedar Lane | Teaneck, NJ 07666

**ASKING RENT**Upon Request

**TERM**10 Year Lease

POSSESSION DATE Immediate