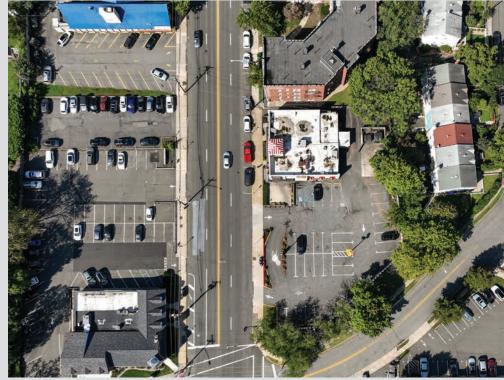

#### **DETAILS**

- Great visibility on Cedar Lane, which sees over 14,000 vehicles a day
- Located at a 4-way intersection with a traffic light
- Heavy residential density and strong population counts in the trade area
- Parking for 30 vehicles
- Turn-key fast food/QSR opportunity with full kitchen

~3,700 Ft<sup>2</sup>

585 Cedar Lane | Teaneck, NJ 07666

**ASKING RENT**Upon Request

**TERM**10 Year Lease

POSSESSION DATE Immediate