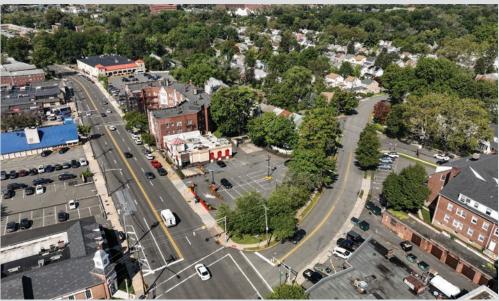

### **Turn-key Fast Food/QSR for Lease or Sale**

#### **DETAILS**

- Great visibility on Cedar Lane, which sees over 14,000 vehicles a day
- Located at a 4-way intersection with a traffic light
- Heavy residential density and strong population counts in the trade area
- Parking for 30 vehicles
- Turn-key fast food/QSR opportunity with full kitchen

~3,700 Ft<sup>2</sup>

585 Cedar Lane | Teaneck, NJ 07666

**ASKING RENT**Upon Request

**TERM**10 Year Lease

POSSESSION DATE Immediate







## **RETAIL MAP**



# DEMOGRAPHICS

Wiand Ave



Park

## **POPULATION**



1 MILE

\vy Ln

215,077 2 MILES **3 MILES** 

Englewood



8,224

40,738 1 MILE

2 MILES

80,284

**3 MILES** 

Flat Rock Brook Nature Center

### **AVERAGE INCOME**



\$150,143

Huds

3 MILES

















### **Turn-key Fast Food/QSR for Lease or Sale**