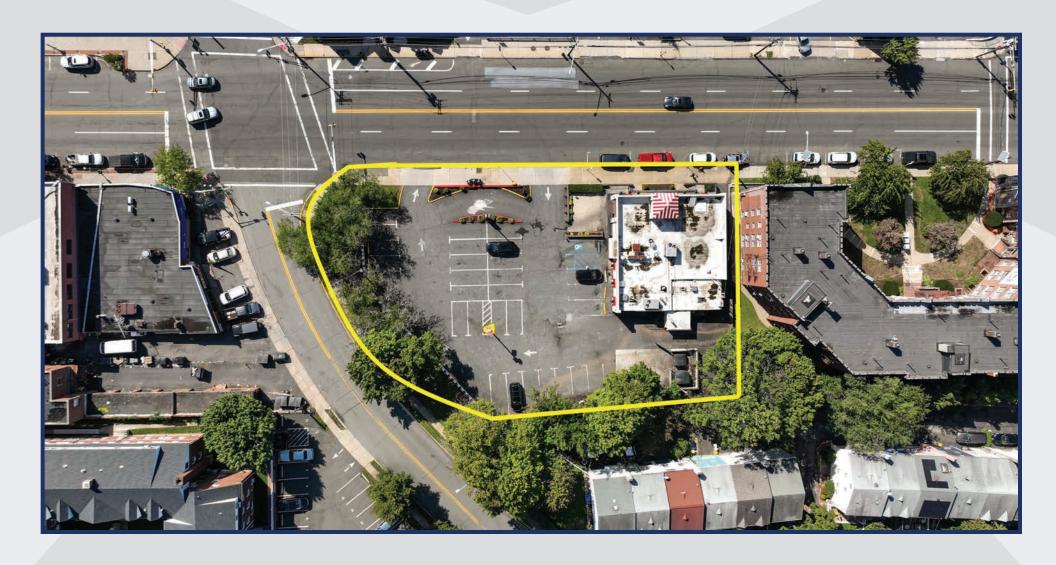

#### **DETAILS**

- Great visibility on Cedar Lane, which sees over 14,000 vehicles a day
- Located at a 4-way intersection with a traffic light
- Heavy residential density and strong population counts in the trade area
- Parking for 30 vehicles
- Turn-key fast food/QSR opportunity with full kitchen

~3,700 Ft<sup>2</sup>

585 Cedar Lane | Teaneck, NJ 07666

**ASKING RENT**Upon Request

**TERM**10 Year Lease

POSSESSION DATE Immediate