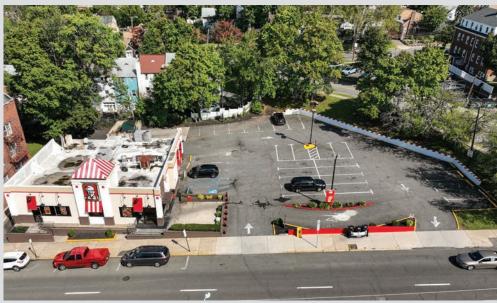

#### **DETAILS**

- Great visibility on Cedar Lane, which sees over 14,000 vehicles a day
- Located at a 4-way intersection with a traffic light
- Heavy residential density and strong population counts in the trade area
- Parking for 30 vehicles
- Turn-key fast food/QSR opportunity with full kitchen

## **RETAIL MAP**