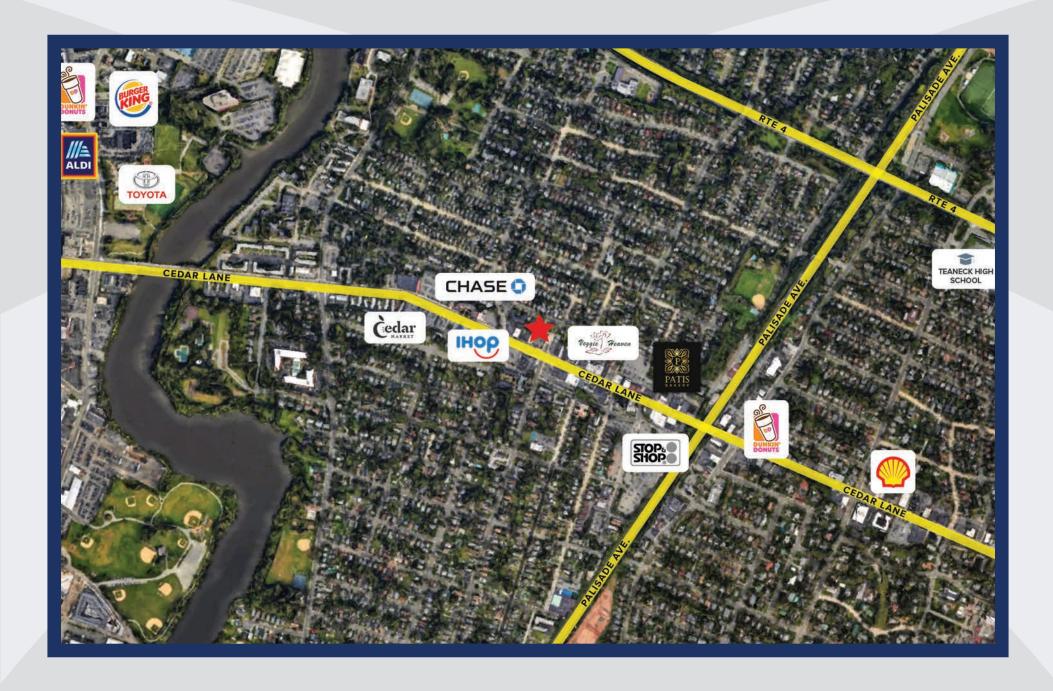

### **Turn-key Fast Food/QSR for Lease or Sale**

#### **DETAILS**

- Great visibility on Cedar Lane, which sees over 14,000 vehicles a day
- Located at a 4-way intersection with a traffic light
- Heavy residential density and strong population counts in the trade area
- Parking for 30 vehicles
- Turn-key fast food/QSR opportunity with full kitchen

~3,700 Ft<sup>2</sup>

585 Cedar Lane | Teaneck, NJ 07666

**ASKING RENT**Upon Request

**TERM**10 Year Lease

POSSESSION DATE Immediate







## **RETAIL MAP**



# DEMOGRAPHICS

Wiand Ave



Park

## **POPULATION**



1 MILE

\vy Ln

215,077 2 MILES **3 MILES** 

Englewood



8,224

40,738 1 MILE

2 MILES

80,284

**3 MILES** 

Flat Rock Brook Nature Center

### **AVERAGE INCOME**



\$150,143

Huds

3 MILES

















### **Turn-key Fast Food/QSR for Lease or Sale**