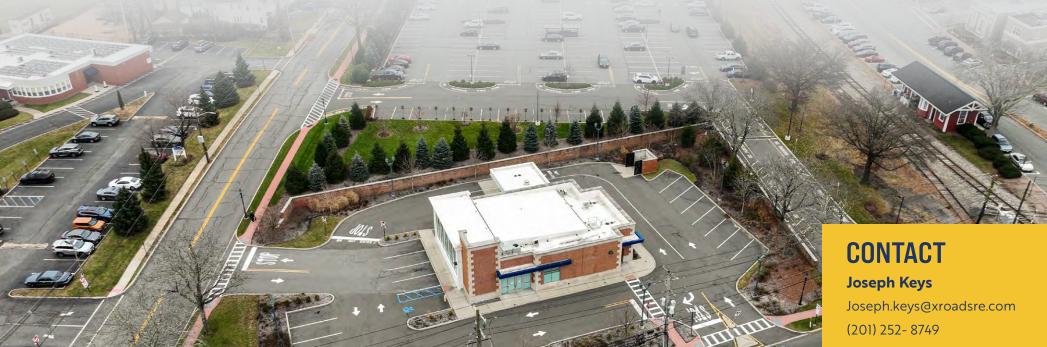

### PRIME RETAIL BUILDING WITH DRIVE-THRU

#### **DETAILS**

- 3,488 sf free-standing building with drivethru available for lease
- Directly adjacent to new ShopRite which draws approx. 35,000 customers a week
- Frontage on both Wyckoff Avenue and Greenwood Avenue
- Strong vehicle traffic on Wyckoff Avenue and parking for 20 vehicles
- Excellent population counts and income levels in the trade area
- Opportunity to take advantage of existing bank buildout