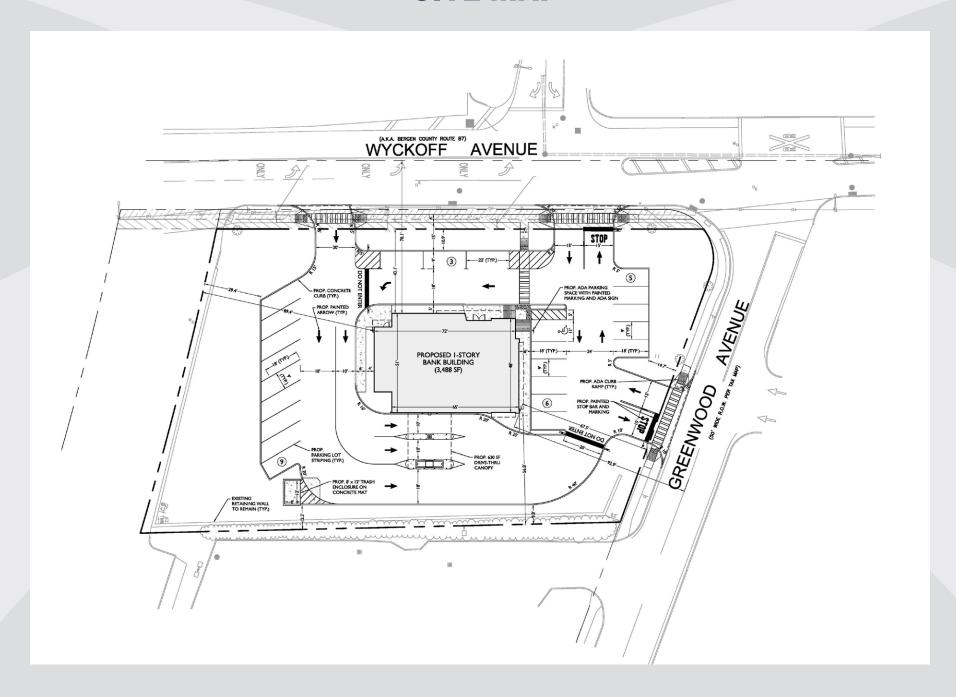

# **SITE MAP**

#### **DETAILS**

- 3,488 sf free-standing building with drivethru available for lease
- Directly adjacent to new ShopRite which draws approx. 35,000 customers a week
- Frontage on both Wyckoff Avenue and Greenwood Avenue
- Strong vehicle traffic on Wyckoff Avenue and parking for 20 vehicles
- Excellent population counts and income levels in the trade area
- Opportunity to take advantage of existing bank buildout