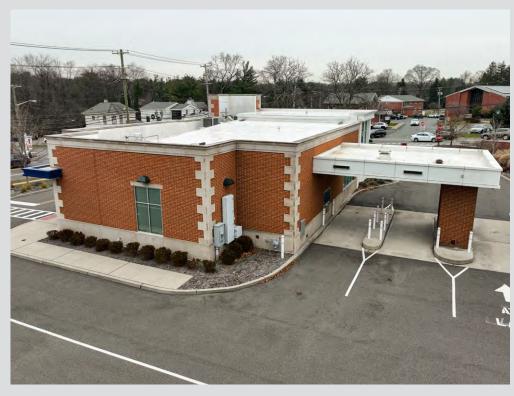

### PRIME RETAIL BUILDING WITH DRIVE-THRU

#### **DETAILS**

- 3,488 sf free-standing building with drivethru available for lease
- Directly adjacent to new ShopRite which draws approx. 35,000 customers a week
- Frontage on both Wyckoff Avenue and Greenwood Avenue
- Strong vehicle traffic on Wyckoff Avenue and parking for 20 vehicles
- Excellent population counts and income levels in the trade area
- Opportunity to take advantage of existing bank buildout