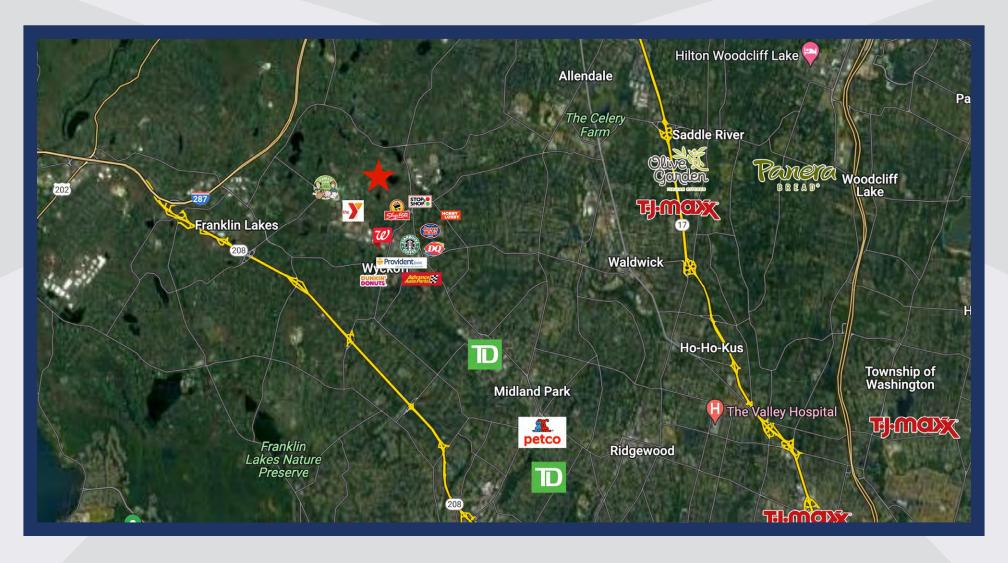

### PRIME RETAIL BUILDING WITH DRIVE-THRU

#### **DETAILS**

- 3,488 sf free-standing building with drivethru available for lease
- Directly adjacent to new ShopRite which draws approx. 35,000 customers a week
- Frontage on both Wyckoff Avenue and Greenwood Avenue
- Strong vehicle traffic on Wyckoff Avenue and parking for 20 vehicles
- Excellent population counts and income levels in the trade area
- Opportunity to take advantage of existing bank buildout

3,488 Ft<sup>2</sup>

#### 690 Wyckoff Avenue Wyckoff, NJ 07481

**ASKING RENT**Upon Request

**TERM**10 Year Lease

POSSESSION DATE Immediate







# **RETAIL MAP**























# **SITE MAP**



## PRIME RETAIL BUILDING WITH DRIVE-THRU