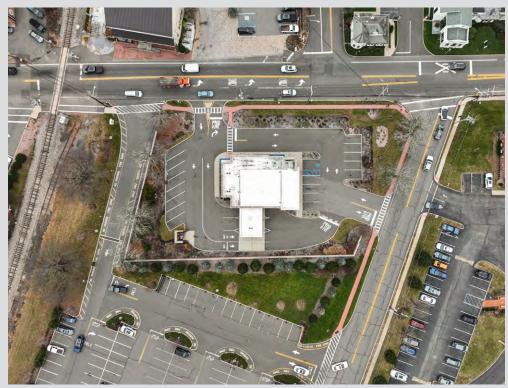

### PRIME RETAIL BUILDING WITH DRIVE-THRU

#### **DETAILS**

- 3,488 sf free-standing building with drivethru available for lease
- Directly adjacent to new ShopRite which draws approx. 35,000 customers a week
- Frontage on both Wyckoff Avenue and Greenwood Avenue
- Strong vehicle traffic on Wyckoff Avenue and parking for 20 vehicles
- Excellent population counts and income levels in the trade area
- Opportunity to take advantage of existing bank buildout

3,488 Ft<sup>2</sup>

#### 690 Wyckoff Avenue Wyckoff, NJ 07481

**ASKING RENT**Upon Request

**TERM**10 Year Lease

POSSESSION DATE Immediate







# **RETAIL MAP**























# **SITE MAP**



## PRIME RETAIL BUILDING WITH DRIVE-THRU