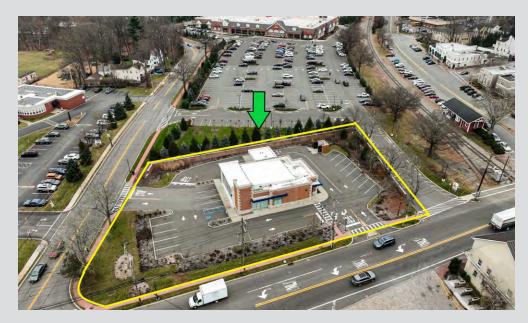

### PRIME RETAIL BUILDING WITH DRIVE-THRU

#### **DETAILS**

- 3,488 sf free-standing building with drivethru available for lease
- Directly adjacent to new ShopRite which draws approx. 35,000 customers a week
- Frontage on both Wyckoff Avenue and Greenwood Avenue
- Strong vehicle traffic on Wyckoff Avenue and parking for 20 vehicles
- Excellent population counts and income levels in the trade area
- Opportunity to take advantage of existing bank buildout