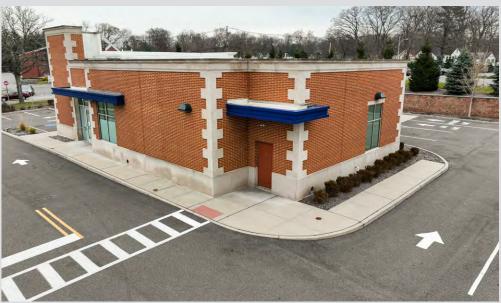

### PRIME RETAIL BUILDING WITH DRIVE-THRU

#### **DETAILS**

- 3,488 sf free-standing building with drivethru available for lease
- Directly adjacent to new ShopRite which draws approx. 35,000 customers a week
- Frontage on both Wyckoff Avenue and Greenwood Avenue
- Strong vehicle traffic on Wyckoff Avenue and parking for 20 vehicles
- Excellent population counts and income levels in the trade area
- Opportunity to take advantage of existing bank buildout