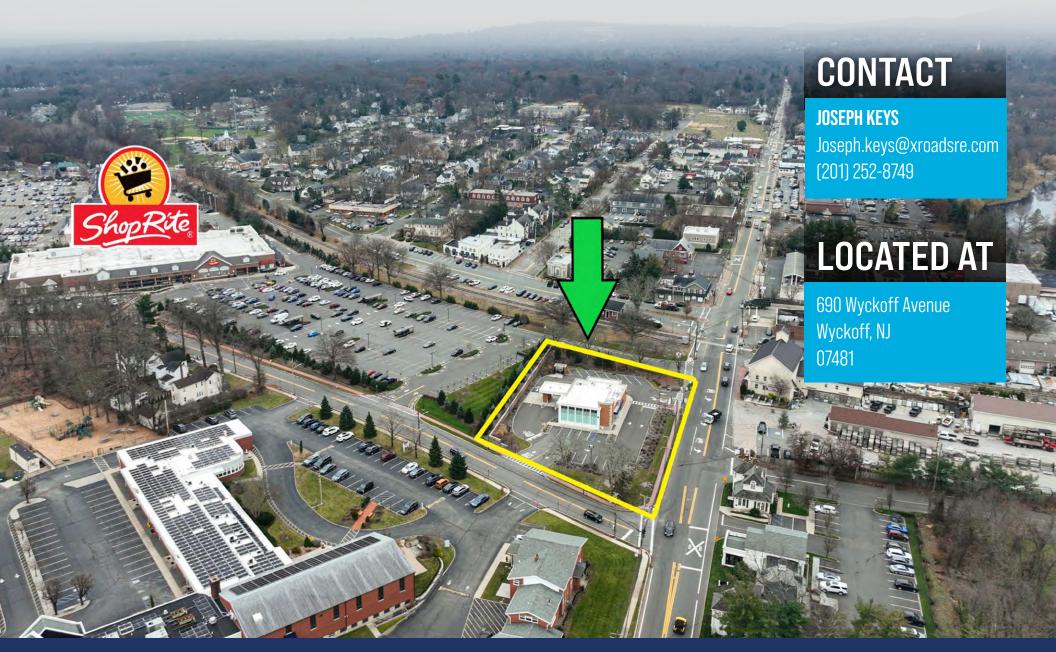

# **RETAIL MAP**

#### **DETAILS**

- 3,488 sf free-standing building with drivethru available for lease
- Directly adjacent to new ShopRite which draws approx. 35,000 customers a week
- Frontage on both Wyckoff Avenue and Greenwood Avenue
- Strong vehicle traffic on Wyckoff Avenue and parking for 20 vehicles
- Excellent population counts and income levels in the trade area
- Opportunity to take advantage of existing bank buildout

#### 690 Wyckoff Avenue Wyckoff, NJ 07481

**ASKING RENT**Upon Request

**TERM**10 Year Lease

POSSESSION DATE Immediate