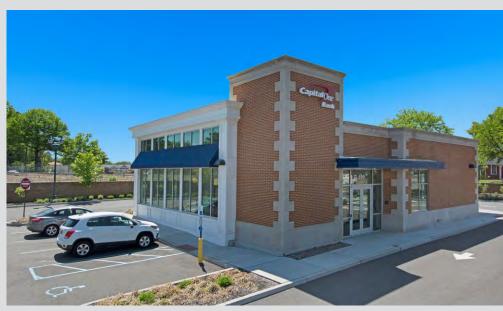

### PRIME RETAIL BUILDING WITH DRIVE-THRU

#### **DETAILS**

- 3,488 sf free-standing building with drivethru available for lease
- Directly adjacent to new ShopRite which draws approx. 35,000 customers a week
- Frontage on both Wyckoff Avenue and Greenwood Avenue
- Strong vehicle traffic on Wyckoff Avenue and parking for 20 vehicles
- Excellent population counts and income levels in the trade area
- Opportunity to take advantage of existing bank buildout