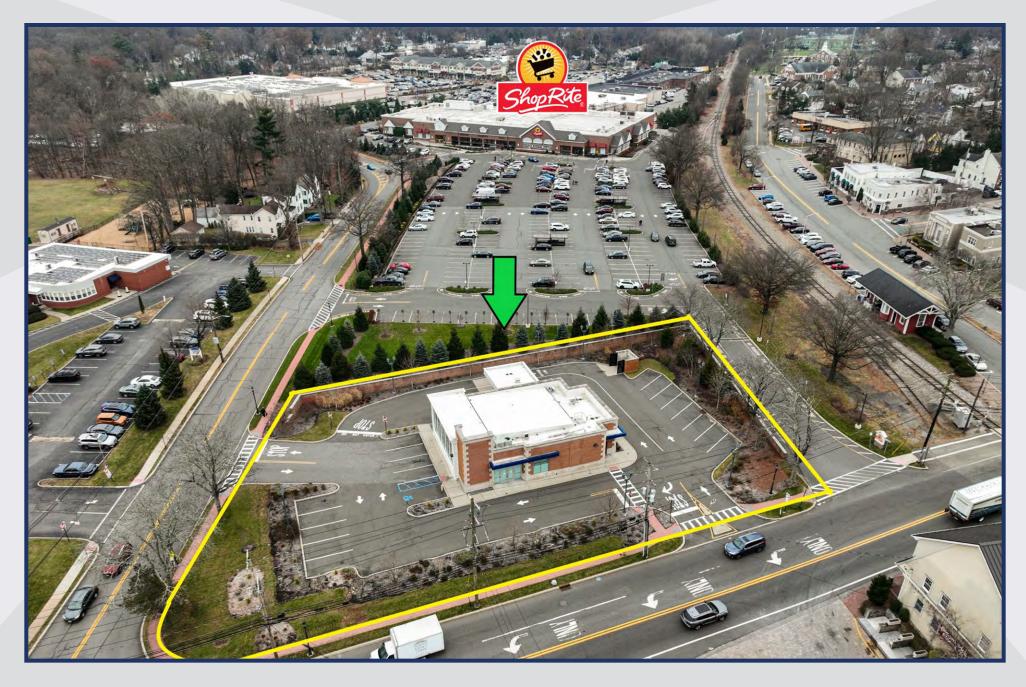

# **SITE MAP**

#### **DETAILS**

- 3,488 sf free-standing building with drivethru available for lease
- Directly adjacent to new ShopRite which draws approx. 35,000 customers a week
- Frontage on both Wyckoff Avenue and Greenwood Avenue
- Strong vehicle traffic on Wyckoff Avenue and parking for 20 vehicles
- Excellent population counts and income levels in the trade area
- Opportunity to take advantage of existing bank buildout