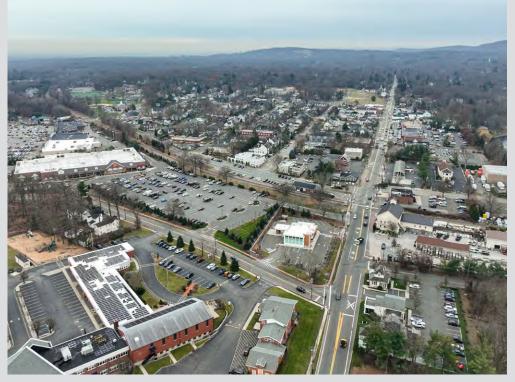

### PRIME RETAIL BUILDING WITH DRIVE-THRU

#### **DETAILS**

- 3,488 sf free-standing building with drivethru available for lease
- Directly adjacent to new ShopRite which draws approx. 35,000 customers a week
- Frontage on both Wyckoff Avenue and Greenwood Avenue
- Strong vehicle traffic on Wyckoff Avenue and parking for 20 vehicles
- Excellent population counts and income levels in the trade area
- Opportunity to take advantage of existing bank buildout

3,488 Ft<sup>2</sup>

#### 690 Wyckoff Avenue Wyckoff, NJ 07481

**ASKING RENT**Upon Request

**TERM**10 Year Lease

POSSESSION DATE Immediate







# **RETAIL MAP**























# **SITE MAP**



## PRIME RETAIL BUILDING WITH DRIVE-THRU