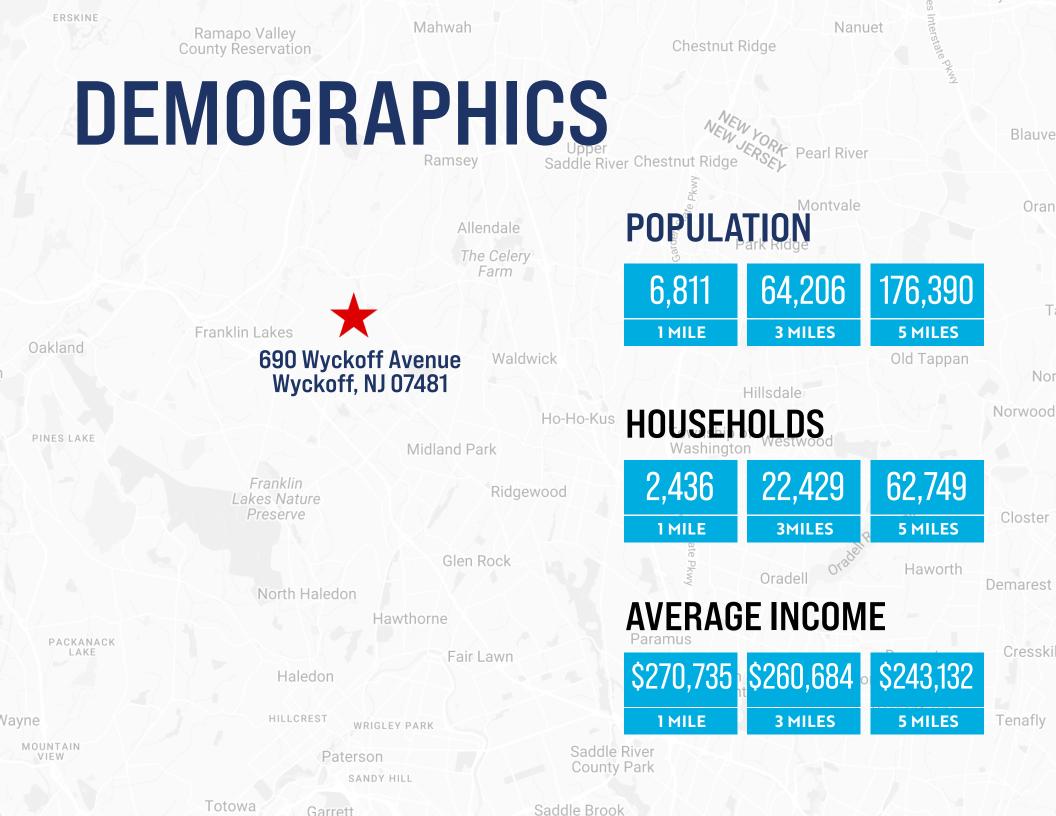

#### **DETAILS**

- 3,488 sf free-standing building with drivethru available for lease
- Directly adjacent to new ShopRite which draws approx. 35,000 customers a week
- Frontage on both Wyckoff Avenue and Greenwood Avenue
- Strong vehicle traffic on Wyckoff Avenue and parking for 20 vehicles
- Excellent population counts and income levels in the trade area
- Opportunity to take advantage of existing bank buildout