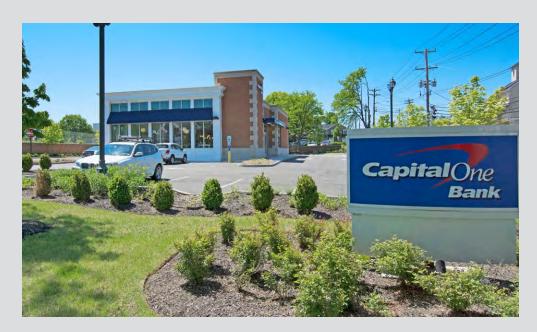

### PRIME RETAIL BUILDING WITH DRIVE-THRU

#### **DETAILS**

- 3,488 sf free-standing building with drivethru available for lease
- Directly adjacent to new ShopRite which draws approx. 35,000 customers a week
- Frontage on both Wyckoff Avenue and Greenwood Avenue
- Strong vehicle traffic on Wyckoff Avenue and parking for 20 vehicles
- Excellent population counts and income levels in the trade area
- Opportunity to take advantage of existing bank buildout

#### 690 Wyckoff Avenue Wyckoff, NJ 07481

**ASKING RENT**Upon Request

**TERM**10 Year Lease

POSSESSION DATE Immediate