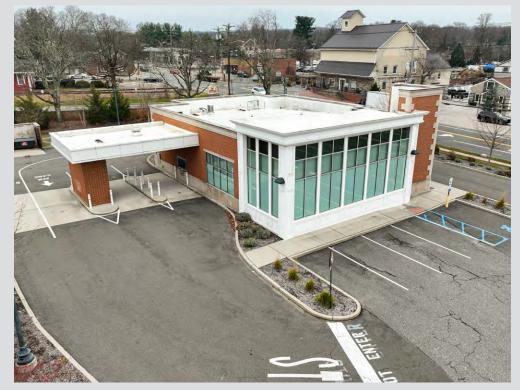

### PRIME RETAIL BUILDING WITH DRIVE-THRU

#### **DETAILS**

- 3,488 sf free-standing building with drivethru available for lease
- Directly adjacent to new ShopRite which draws approx. 35,000 customers a week
- Frontage on both Wyckoff Avenue and Greenwood Avenue
- Strong vehicle traffic on Wyckoff Avenue and parking for 20 vehicles
- Excellent population counts and income levels in the trade area
- Opportunity to take advantage of existing bank buildout